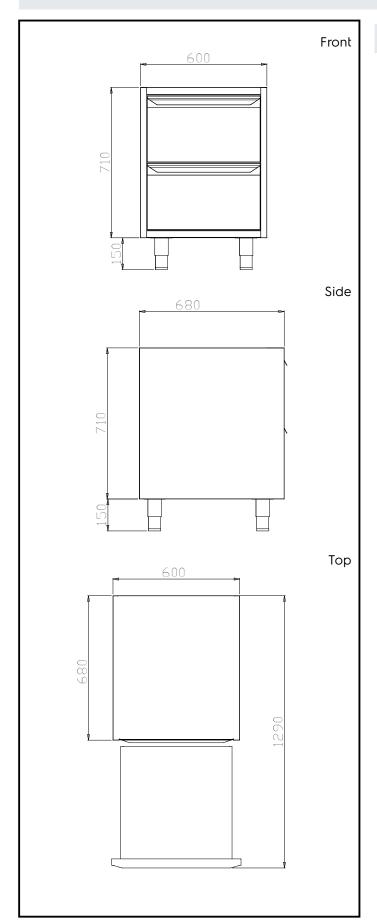

# **Key Information:**

External dimensions, Width:

121822 (TE2C6)600 mmExternal dimensions, Depth:680 mmExternal dimensions, Height:860 mmNet weight:39 kg

Modular Preparation 600 mm Ambient Unit with 2 Drawers