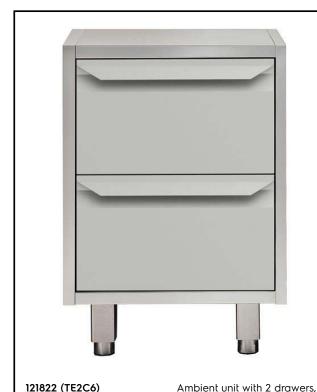

# Modular Preparation 600 mm Ambient Unit with 2 Drawers

| ITEM #  |  |  |
|---------|--|--|
| MODEL # |  |  |
| NAME #  |  |  |
|         |  |  |
| SIS #   |  |  |
| AIA #   |  |  |

### Item No.

Constructed entirely in 304 AISI stainless steel with front and rear longitudinal stainless steel c-channel reinforcement. Internal and external side panels with sound deadening reinforcements to strengthen structure. Drawers in 304 AISI stainless steel with telescopic runners for easy extraction of GN containers. 45° degree internal side corner junction system.150mm height-adjustable (0/+90mm) oversized feet (65x65mm) can be removed for masonry installation.

### **Main Features**

- Masonry installation possible by simply removing feet.
- Extremely easy to clean thanks to the smooth edges.
- Accepts GN containers up to 250 mm in height.

#### Construction

- Made in 304 AISI CrNi 18/10 stainless steel with Scotch Brite finish.
- Front and rear lengthwise stainless steel c-channel reinforcement, 15/10 (16 gauges).
- Sound deadening reinforcements between internal and external side panels to strengthen structure.
- Mounted on 150 mm height adjustable (0/+90 mm) oversized (65x65 mm) feet.
- Telescopic runners to ease extraction of GN containers.
- Drawer with 45° degrees internal corner junction system.